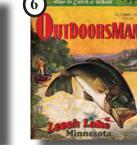

Bob & JoAnn Pitman 5732 Fox Trail Florence, MT 59833 406-552-2569 cell

The Minnesota Collection - 7 Custom Text Postcards Location/State on front - your business added to the vintage back

Standard Order...70 Postcards - Ten of each design ... \$60 Free Shipping Double Order ... 140 Postcards - 20 of each design ... \$98 Free Shipping