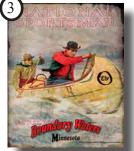

Bob & JoAnn Pitman 5732 Fox Trail Florence, MT 59833 406-552-2569 cell

The Minnesota Collection - 7 Custom Text Postcards Location/State on front - your business added to the vintage back

Standard Order...70 Postcards - Ten of each design ... \$60 Free Shipping Double Order ... 140 Postcards - 20 of each design ... \$98 Free Shipping